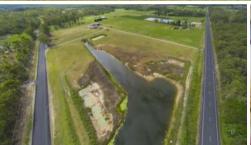

## WAMURAN - HORSES OR FARM OR BOTH!!!!

- 21 Acres
- 2 storey brick home 4 bed, 2 bath, family rumpus/formal lounge, dining/kitchen, formal dining. Downstairs office with air con & ADSL internet
- 2 bed granny flat attached to main house.
- Solar power
- Huge packing shed
- Three cold rooms
- Decked out shed fully self contained.
- Massive 2+ acre dam underground irrigation
- Fully fenced paddocks
- New fencing
- 7 tanks 165,000lts & underground storage tank 99,000lts
- Fertile soil good grass
- Fabulous views of Glasshouse Mtns
- Only 10 mins to Bruce Highway