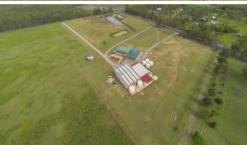

## WAMURAN - HORSES OR FARM OR BOTH!!!!

- 21 Acres
- 2 storey brick home 4 bed, 2 bath, family rumpus/formal lounge, dining/kitchen, formal dining. Downstairs office with air con & ADSL internet
- 2 bed granny flat attached to main house.
- Solar power
- Huge packing shed
- Three cold rooms
- Decked out shed fully self contained.
- Massive 2+ acre dam underground irrigation
- Fully fenced paddocks
- New fencing
- 7 tanks 165,000lts & underground storage tank 99,000lts
- Fertile soil good grass
- Fabulous views of Glasshouse Mtns
- Only 10 mins to Bruce Highway