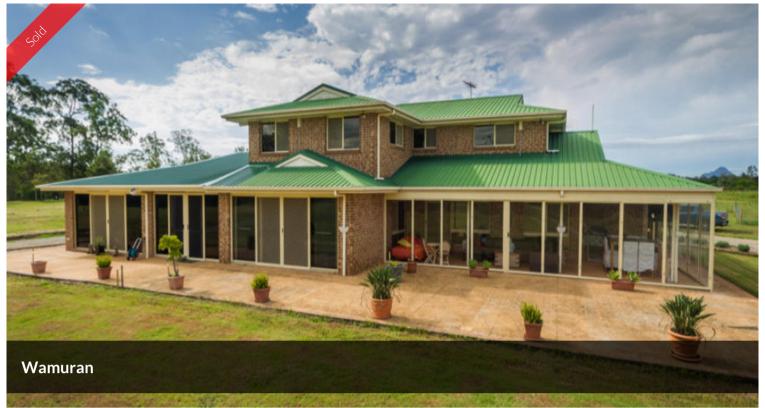

## WAMURAN - HORSES OR FARM OR BOTH!!!!

- 21 Acres
- 2 storey brick home 4 bed, 2 bath, family rumpus/formal lounge, dining/kitchen, formal dining. Downstairs office with air con & ADSL internet
- 2 bed granny flat attached to main house.
- Solar power
- Huge packing shed
- Three cold rooms
- Decked out shed fully self contained.
- Massive 2+ acre dam underground irrigation
- Fully fenced paddocks
- New fencing
- 7 tanks 165,000lts & underground storage tank 99,000lts
- Fertile soil good grass
- Fabulous views of Glasshouse Mtns
- Only 10 mins to Bruce Highway