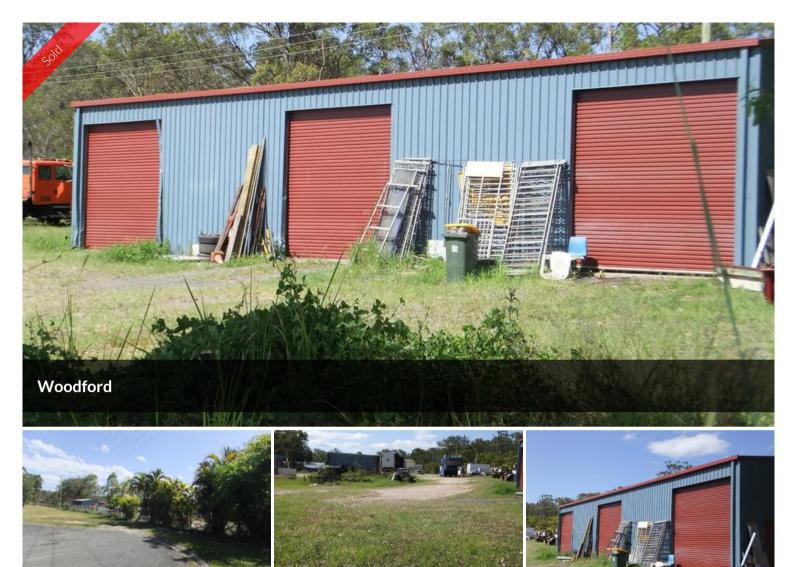

## LIGHT INDUSTRIAL SITE - 5309M2

Light Industrial Site Over one acre - 5309m2 Highway Exposure, flat site, fully fenced. Improvements - 20m 12m shed with a/c office area, relocated mobile office. Previously used as a sand/gravel yard and hardware store. Price \$570,000 + GST Comment: Established light industrial estate with heavy vehicle access.

 Property Type
 com

 Property ID
 583

 Land Area
 5,30

SOLD for \$500,000 commercial 583 5,309 m2