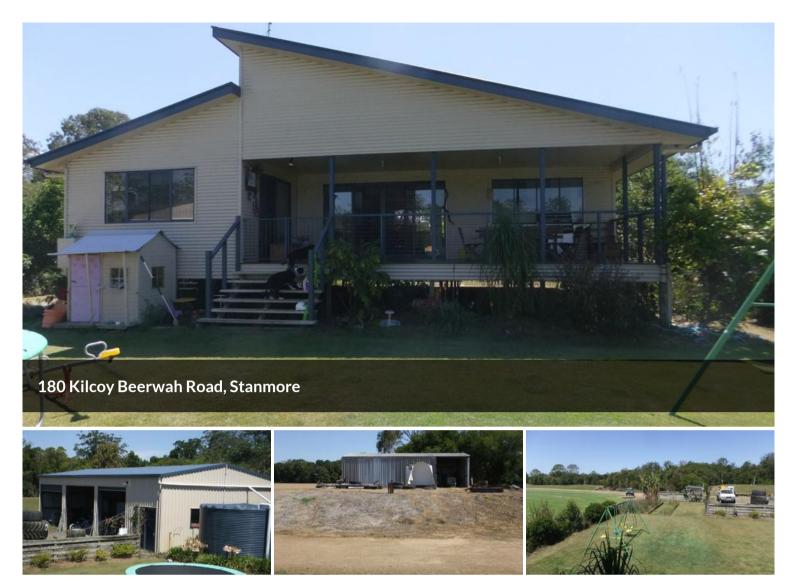

## 50 Acres Turf Farm

Fully insulated 3 bedroom colourbond home. Having en-suite with spa & walk in robe off the main, office, kitchen dining room, lounge room, main bathroom, large laundry, rear deck & a 6m x 11m attached carport. Other improvements include a 10ha irrigation license, 36 acres of laser leveled cultivation with 22 acres of turf. 16m x 7.5m colourbond shed with ph power & mezzanine floor. Water is provided by a bore & the Stanley River. 4" underground mains & a 30ph pump out of the river.