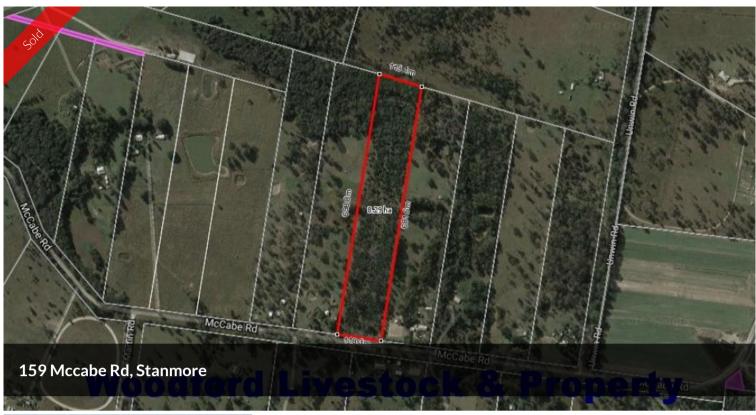

## STANMORE - 20 ACRES - VIEWS TO MOUNT BEERWAH

Views to Mt Beerwah

This gently sloping 20 acre vacant block has great Bellthorpe Range and Mount Beerwah views, build your dream home here with no covenants or building envelopes. Power is out the front and 5 min drive to Woodford township for all your amenities.

## 🗔 20.00 ac

| Price         | SOLD for \$500,000 |
|---------------|--------------------|
| Property Type | Residential        |
| Property ID   | 631                |
| Land Area     | 20.00 ac           |