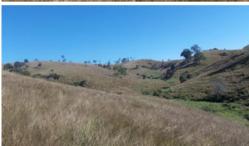

## BREEDERS, BULLOCKS OR BACKGROUNDERS

Approximately 927 acres - 2 Titles - 35 mins from Kilcoy in the Moore District

One paddock plus holding paddock. Good fencing.

Hut, steel yards and crush.

Watered by 4 dams and bore. (Equip with solar pump)

Mostly cleared hilly ex scrub country. (some scrub still standing) runs back to timbered steeper areas. Mostly Rhodes, Blue, Spear grass and Green Panic pastures.

Currently running breeders but would fatten bullocks. \$900,000 neg