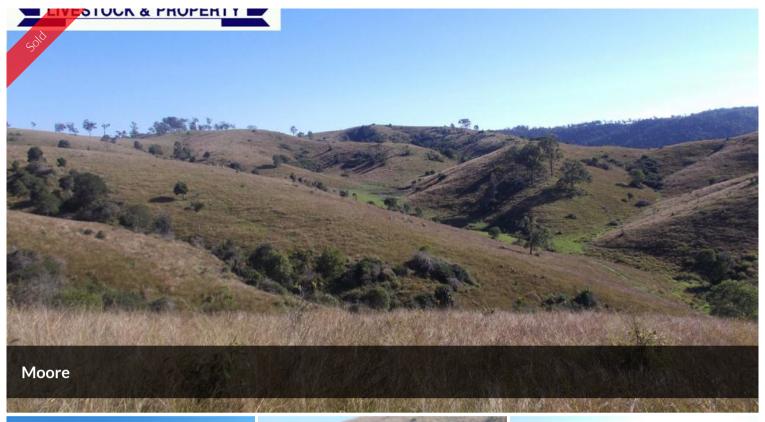

## BREEDERS, BULLOCKS OR BACKGROUNDERS

Approximately 927 acres - 2 Titles - 35 mins from Kilcoy in the Moore District

One paddock plus holding paddock. Good fencing.

Hut, steel yards and crush.

Watered by 4 dams and bore. (Equip with solar pump)

Mostly cleared hilly ex scrub country. (some scrub still standing) runs back to timbered steeper areas. Mostly Rhodes, Blue, Spear grass and Green Panic pastures.

Currently running breeders but would fatten bullocks. \$900,000 neg