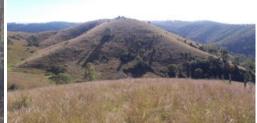

## BREEDERS, BULLOCKS OR BACKGROUNDERS

Approximately 927 acres - 2 Titles - 35 mins from Kilcoy in the Moore District

One paddock plus holding paddock. Good fencing.

Hut, steel yards and crush.

Watered by 4 dams and bore. (Equip with solar pump)

Mostly cleared hilly ex scrub country. (some scrub still standing) runs back to timbered steeper areas. Mostly Rhodes, Blue, Spear grass and Green Panic pastures.

Currently running breeders but would fatten bullocks. \$900,000 neg