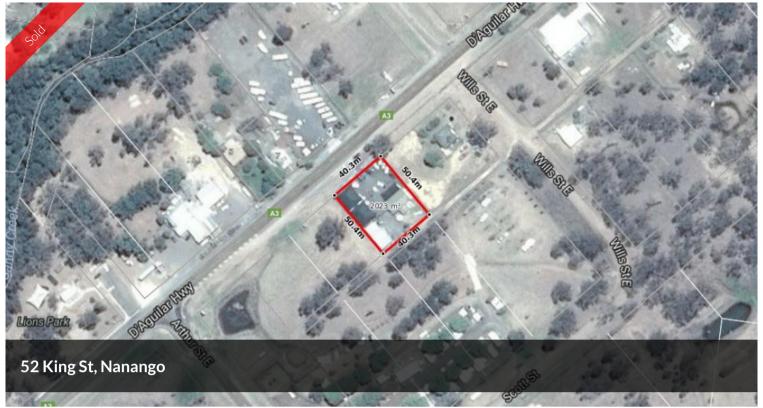

**Price** SOLD for \$290,000

Property Type Residential Property ID 713 Land Area 2,023 m2