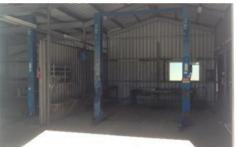

## NANANGO - COMMERCIAL PROPERTY WITH RESIDENCE

- Prime location on the South Burnett Highway.
- Zoned Commercial.
- Licensed car yard.
- Shed with 2 hoists, pit and workshop.
- Full security fencing.
- 2 bedroom home.
- Office + sleepout.
- Fully renovated interior.
- 2 bathrooms.
- Polished floors throughout.