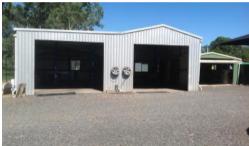

## NANANGO - COMMERCIAL PROPERTY WITH RESIDENCE

- Prime location on the South Burnett Highway.
- Zoned Commercial.
- Licensed car yard.
- Shed with 2 hoists, pit and workshop.
- Full security fencing.
- 2 bedroom home.
- Office + sleepout.
- Fully renovated interior.
- 2 bathrooms.
- Polished floors throughout.