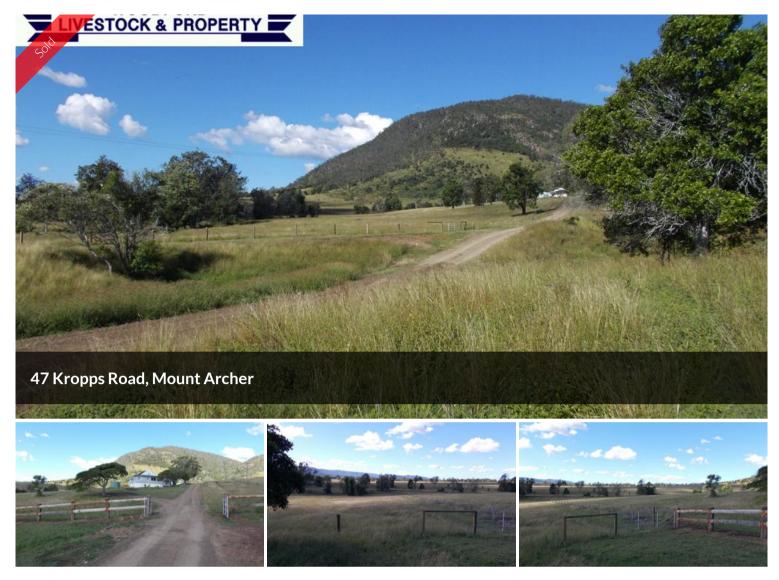

# SUIT HORSES OR SMALL CATTLE STUD

Approximately 52 acres freehold. Plus 72 acres water board lease. 10 minutes to Woodford or Kilcoy.

Great views over Lake Somerset and Glasshouse Mountains.

Renovated Queenslander, huge machinery/hay shed, steel cattle yards, equip bore. All good usable land planted to improved pasture. The lease country is river flats with direct access to the dam.