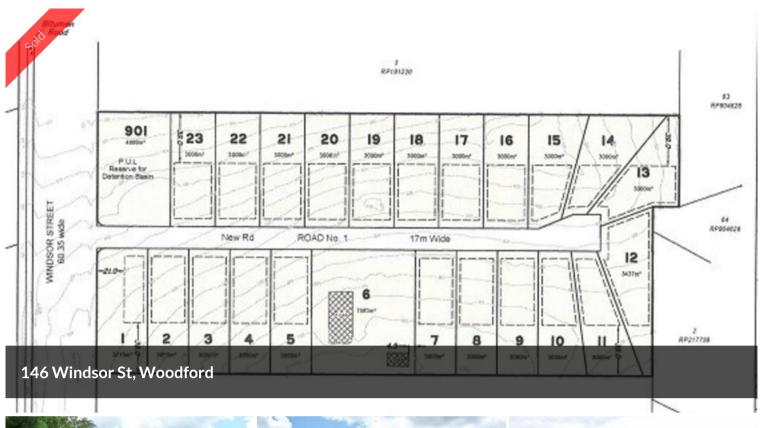

## DA APPROVED

All DA approved 23 blocks

Plans etc all available

Town water and power available

Jump on this one as this 21 acres wont last

Ready to go!!!!!

Large residence and barn style shed, power and water.