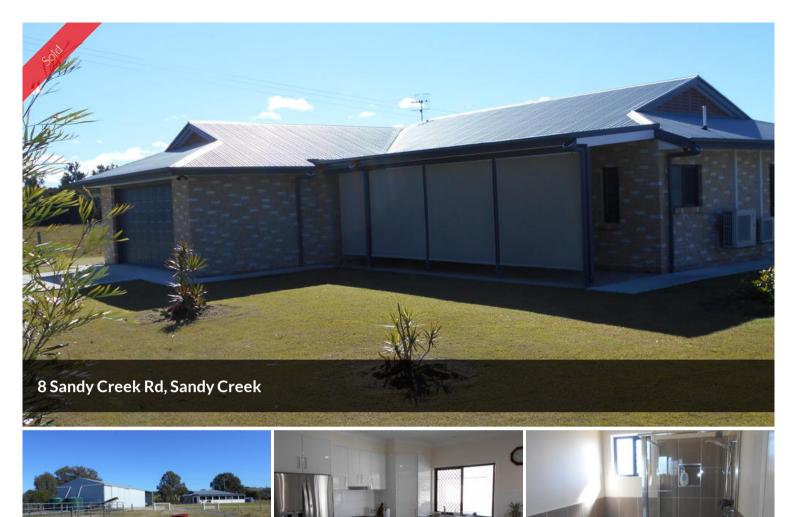

## 42 ACRES OF GENUINE CREEK FLATS - SANDY CREEK

4 year old low set 3 bedroom brick home with en-suite and walk in robe of the main bedroom. Large office or 4th bedroom, open plan kitchen/dining room, lounge room, main bathroom, toilet, largee laundry. Full length entertainment area and double garage with controller door.