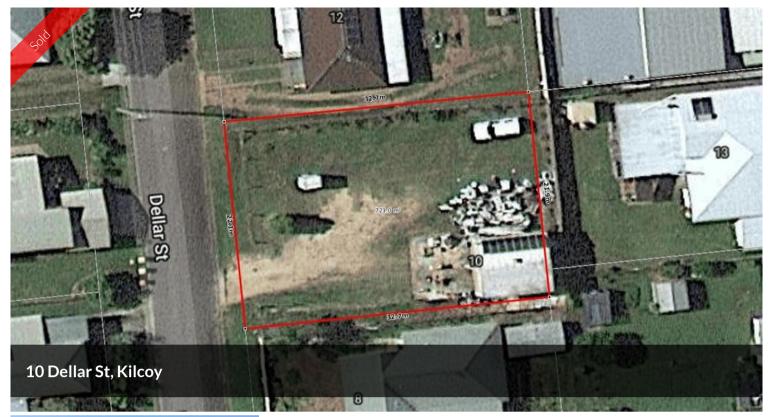

## **GREAT POSITION!**

If you are looking for a great spot to build your new home or even to build a rental to add to your portfolio, this is the perfect spot. The 723 M2 residential allotment is one of the few reasonably level blocks in Kilcoy. It is fenced and sits in an established area just 5 minutes walk East to the Kilcoy CBD, IGA and new medical centre and West to the local schools with parks and Service Station just down the road. The Rental demand is high in Kilcoy due to the employment required for the expanding Kilcoy Meatworks.

An added extra on the property is the  $7.4\,\mathrm{M}\,\mathrm{x}\,6.15\,\mathrm{M}$  Colorbond shed with power, safety switch and water connected and concrete hardstand in front. The shed also has  $8\,\mathrm{Solar}$  Panels.