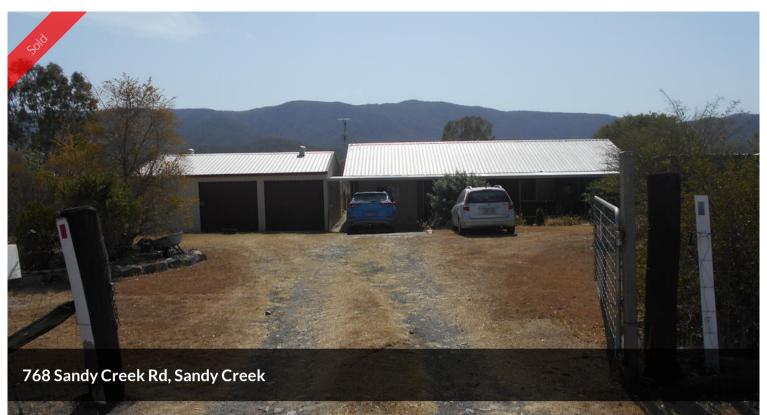

## SANDY CREEK - 2.5 ACRES

Low set 4 bedroom brick home having open plan kitchen, lounge & dining room, 1 bathroom, 1 toilet, laundry, air conditioning & a full length verandah.

Other improvement includes: 4.5kw solar system, 8m x 9m colourbond shed with concrete floor & power, a carport attached to a 20ft container & a chook house.

## **4 1 4**

Price SOLD
Property Type residential
Property ID 862
Land Area 2.50 ac