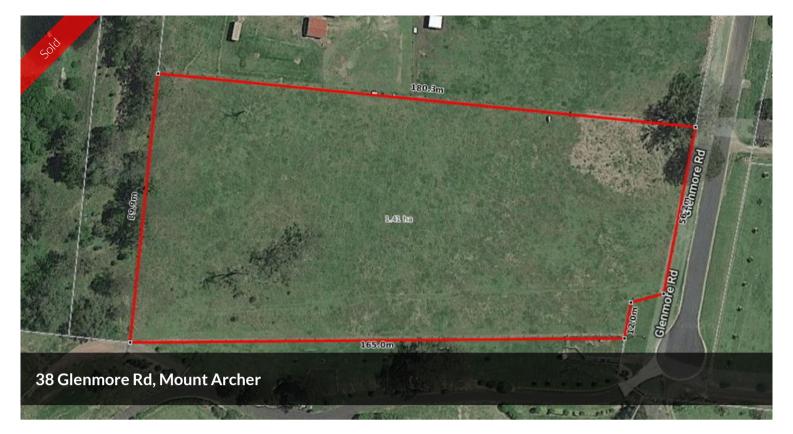

## MOUNT ARCHER VIA WOODFORD

Vacant 3.5 Acres Block

Build your dream home.

Great Area.

The above information provided has been furnished to us by the vendor/s. We have not verified whether or not that information is accurate and do not have any belief in one way or the other in its accuracy. We do not accept any responsibility to any person for its accuracy and do no more than pass it on. All interested parties should make and rely upon their own inquiries in order to determine whether or not this information is in fact accurate.

Price SOLD
Property Type residential
Property ID 868
Land Area 3.50 ac