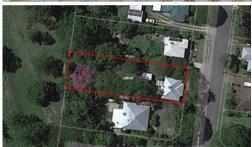

Just over 1/4 acre block which is fully fenced.

Walking distance to schools, shops including woolworths & IGA supermarkets, Woodford Pub and many more Woodford has to offer.

Currently rents for \$280 per week with an excellent tenant that is happy to stay on.

Would suit investment buyers or someone looking to purchase a home for themselves.

Call Garry on 0418 783 288 or pauline on 0411 651 991

**=** 2 **1** 

PriceSOLDProperty TyperesidentialProperty ID869Land Area1,103 m2