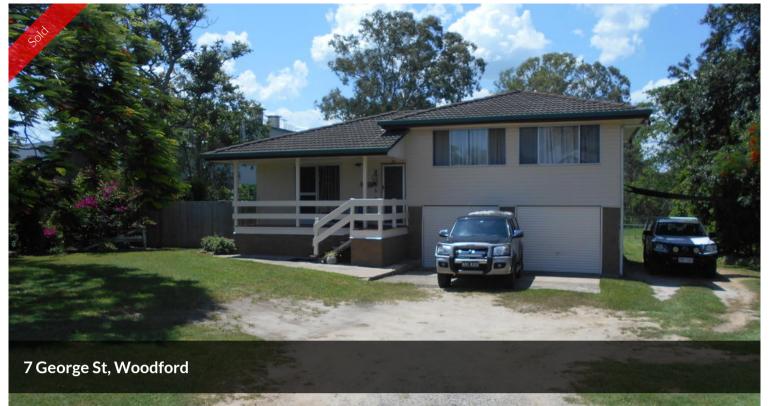

## WOODFORD CENTRAL

Just under 3/4 acre block.

Neat as a pin split level 3 bedroom chamfer board home having open plan kitchen lounge and dining room, bathroom, toilet, laundry is downstairs. Outdoor entertainment area under a shade sail. Double garage.

Price SOLD
Property Type residential
Property ID 875
Land Area 2,638 m2