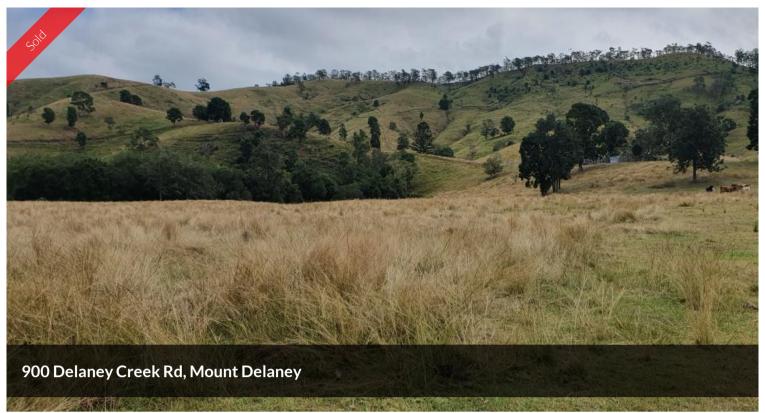

## GOOD GRAZING OPPORTUNITY.

Approximately 318 acres on 2 titles, bitumen road frontage. Ideal location just 15-20 minutes from Kilcoy or Woodford and approximately 1 hour from Brisbane and the Sunshine Coast.

Cleared hilly to steep scrub country with a good body of native pasture. Long frontage to permanent creek. Good fencing, 3 main paddocks plus 2 holding paddocks. Cattle yards, vet crush, calf crush and cradle. Spray dip.

Good house site, power nearby. This property has been owned by the same family for 4 generations and is currently running breeders but was originally used as a bullock fattening paddock. Rarely do paddocks of this size come on the market in this area.