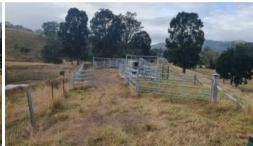

Cleared hilly to steep scrub country with a good body of native pasture. Long frontage to permanent creek. Good fencing, 3 main paddocks plus 2 holding paddocks. Cattle yards, vet crush, calf crush and cradle. Spray dip.