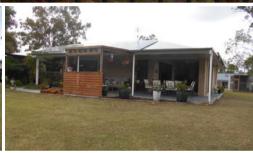

## WOODFORD - THIS PROPERTY IS A MUST SEE!!!

Elevated 3/4 acre block with low set outstanding 4 bedroom brick home having an ensuite and walk in robe off the main bedroom. Open plan kitchen, lounge room and dining room opening onto wide verandas. 2 toilets, main bathroom, large laundry, office and double lock up garage with electric roller door.

Other improvements include a 6m x 6m colourbond shed with power and concrete floor, attached 6m x 6m carport, 6m x 3m garden shed, chook house, bird aviary and extensive low maintenance landscaped gardens and a 5kw solar system.