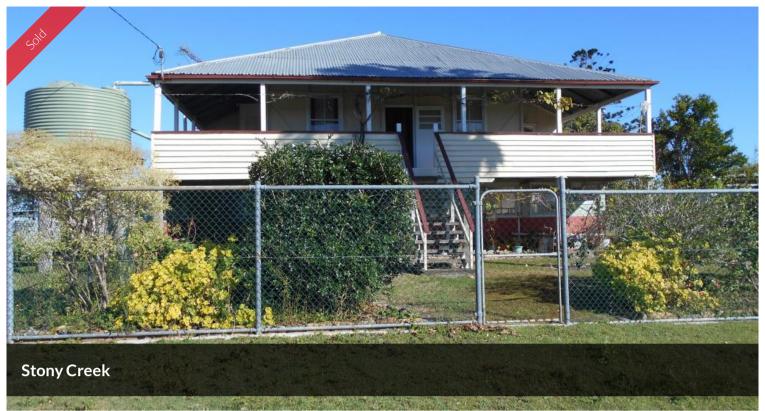

## STONY CREEK OUTSTANDING PROPERTY

**Outstanding Grazing Paddock** 

752 Acres - 3 Titles

Highset 4 bedroom original Queenslander, kitchen, dining room, 1 bathroom, 3 toilets, sleepout, numerous sheds, cattle yards with loading ramp.

The property has 13 dams, is fenced into 6 paddocks, 2 road frontage and is approximately 2/3 open flat to undulating country with the balance being hilly to steep timbered country. Located 8 minutes from Woodford in a very tightly held district.