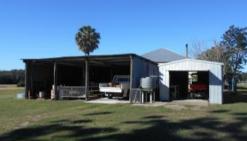

## STONY CREEK OUTSTANDING PROPERTY

**Outstanding Grazing Paddock** 

752 Acres - 3 Titles

Highset 4 bedroom original Queenslander, kitchen, dining room, 1 bathroom, 3 toilets, sleepout, numerous sheds, cattle yards with loading ramp.