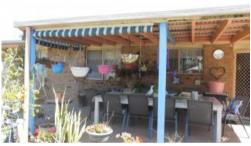

## CABOOLTURE 600M2 YARD

Located on a 600m2 block of and.

Backing onto and with direct access to the newly completed Rail Trail is this lowset 3 bedroom brick home having a den or 4th bedroom, an open plan kitchen, lounge room, dining room, 2 way bathroom, laundry, rear entertainment area, garden shed and 2 car accommodation and well kept low maintenance gardens.