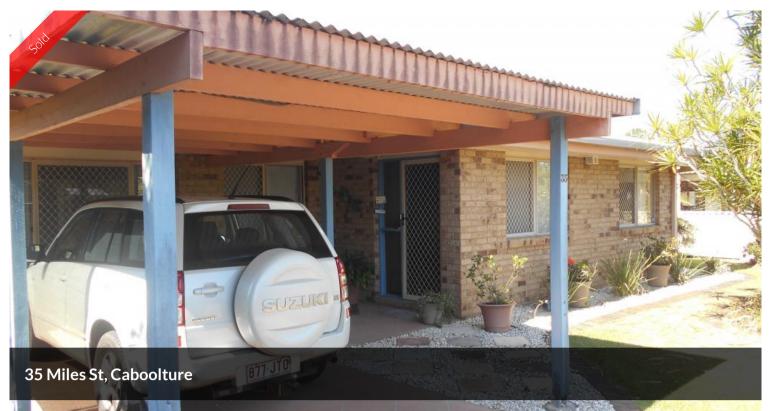

## CABOOLTURE 600M2 YARD

Located on a 600m2 block of and.

Backing onto and with direct access to the newly completed Rail Trail is this lowset 3 bedroom brick home having a den or 4th bedroom, an open plan kitchen, lounge room, dining room, 2 way bathroom, laundry, rear entertainment area, garden shed and 2 car accommodation and well kept low maintenance gardens.

## 

**Price** SOLD for \$340,000

Property Type Residential Property ID 908 Land Area 600 m2