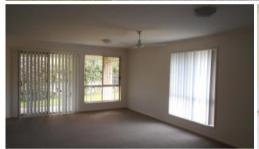

## D'AGUILAR - PARRAGILGA ESTATE - NEAT AS A PIN

Located on 822m2 corner block.

Lowset 4 bedroom brick home having an en-suite, walk in robe & built in robe off the main bedroom, built in robes in 2 bedrooms, open plan kitchen/dining/lounge, main bathroom with bathtub, 2 toilets, laundry, rear patio and double lock up garage with internal access to the house. Ceiling fans in main bedroom and living area. Fully screened with security screens on front and and back doors.