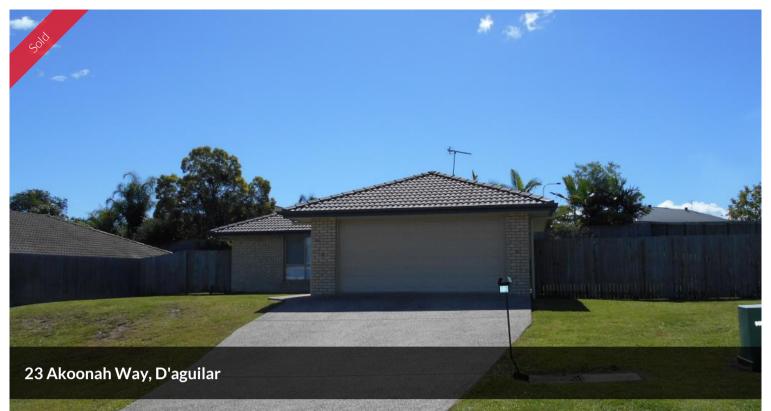

## D'AGUILAR - PARRAGILGA ESTATE - NEAT AS A PIN

Located on 822m2 corner block.

Lowset 4 bedroom brick home having an en-suite, walk in robe & built in robe off the main bedroom, built in robes in 2 bedrooms, open plan kitchen/dining/lounge, main bathroom with bathtub, 2 toilets, laundry, rear patio and double lock up garage with internal access to the house. Ceiling fans in main bedroom and living area. Fully screened with security screens on front and and back doors.