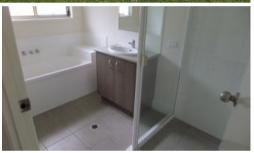

## D'AGUILAR - PARRAGILGA ESTATE - NEAT AS A PIN

Located on 822m2 corner block.

Lowset 4 bedroom brick home having an en-suite, walk in robe & built in robe off the main bedroom, built in robes in 2 bedrooms, open plan kitchen/dining/lounge, main bathroom with bathtub, 2 toilets, laundry, rear patio and double lock up garage with internal access to the house. Ceiling fans in main bedroom and living area. Fully screened with security screens on front and and back doors.