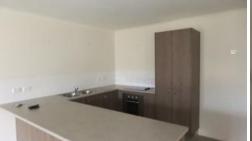

## D'AGUILAR - PARRAGILGA ESTATE - NEAT AS A PIN

Located on 822m2 corner block.

Lowset 4 bedroom brick home having an en-suite, walk in robe & built in robe off the main bedroom, built in robes in 2 bedrooms, open plan kitchen/dining/lounge, main bathroom with bathtub, 2 toilets, laundry, rear patio and double lock up garage with internal access to the house. Ceiling fans in main bedroom and living area. Fully screened with security screens on front and and back doors.