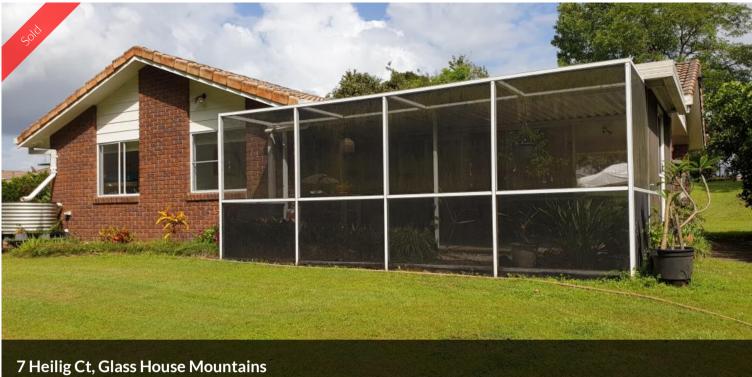

Enjoy a morning cuppa or a relaxing afternoon in the fully screened outdoor entertainment area on the Eastern side overlooking the lovely gardens and shared dam. Car accommodation is provided by a double lock up garage plus an extra carport. While the property is in a rural residential area, it does have town water connected and there is also a 1.5 kWh solar system.