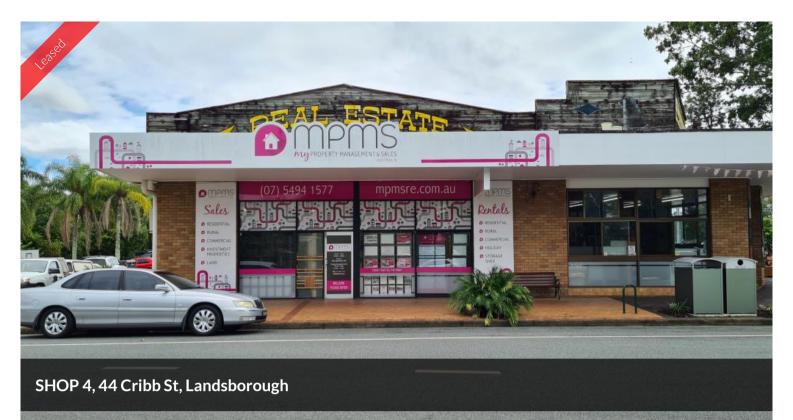

## **GREAT POSITION!**

This 54 M2 premises has been leased as a Real Estate Agency for over 30 years but would also be suitable for a retail shop, medical clinic, offices etc. Available for lease immediately, this premises is situated on the busy Maleny St in Landsborough next to the local corner cafe and around the corner from the Landsborough Rail Station, the premises has great passing foot traffic and street parking for customers. It has an airconditioner, fans, kitchen sink & cupboards and tiled flooring. There are also 2 carparks for staff at the rear. The rent is \$1300 per month + Outgoings and GST and the owners are negotiable on the length of the lease eg. 1 year, 2 years or 3 years with an option to extend.

## **A** 2

Price \$300 P/WK + OUTGOINGS

+ GST

Property

Commercial

Туре

Property ID 928 Office Area 54 m2