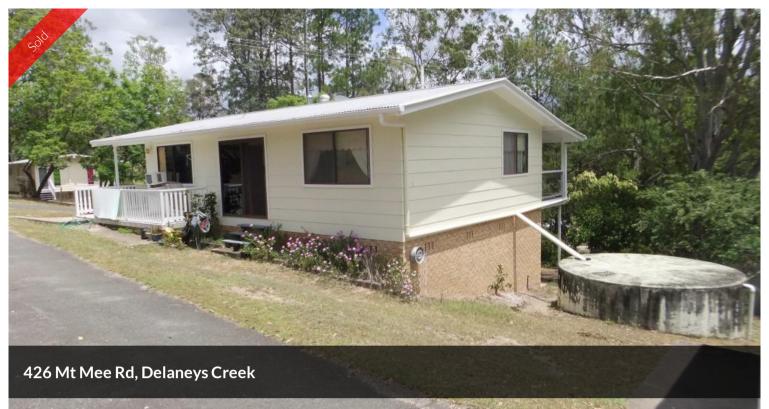

# DELANEYS CREEK - 2 HOMES - 10 ACRES

### Main Home:

3 bedroom hardiplank home with 1 bathroom, kitchen, open plan lounge/dining room, front porch and full length rear verandah.

## Other improvements include:

 $8\ car$  accommodation, numerous sheds,  $2\ dams$  and  $30,\!000\ gallons$  rainwater storage.

This is a very pretty property set in the foothills of Mt Mee.

The above information provided has been furnished to us by the vendor/s. We have not verified whether or not that information is accurate and do not have any belief in one way or the other in its accuracy. We do not accept any responsibility to any person for its accuracy and do no more than pass it on. All interested parties should make and rely upon their own inquiries in order to determine whether or not this information is in fact accurate.