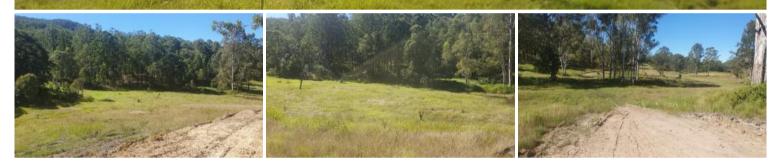

# IDEAL GETAWAY - APPROX 116 ACRES

Ideal getaway 15 mins from Woodford. Approximately 116 acres.

Timbered block with some open areas.

2 dams and a well.

#### Fully fenced, good site for cabin or house. No power.

The above information provided has been furnished to us by the vendor/s. We have not verified whether or not that information is accurate and do not have any belief in one way or the other in its accuracy. We do not accept any responsibility to any person for its accuracy and do no more than pass it on. All interested parties should make and rely upon their own inquiries in order to determine whether or not this information is in fact accurate.