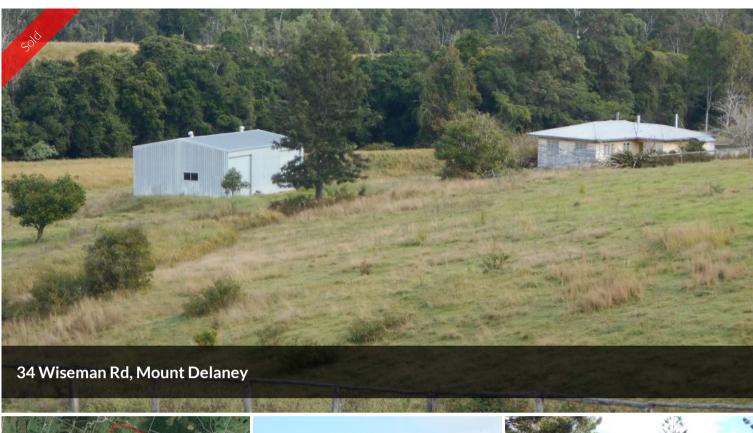

## MOUNT DELANEY - 160 ACRES

Great starter block.... 160 Acres

3 bedroom weatherboard home in need of work and a 15m x 9m zinc shed with concrete floor.

The land is flat to undulating to hilly comprising of scrub country, forest country and creek flats. There is a serviceable set of timber stock yards with loading ramp.

Water is provided by Delaneys Creek and 5 dams.

The above information provided has been furnished to us by the vendor/s. We have not verified whether or not that information is accurate and do not have any belief in one way or the other in its accuracy. We do not accept any responsibility to any person for its accuracy and do no more than pass it on. All interested parties should make and rely upon their own inquiries in order to determine whether or not this information is in fact accurate.