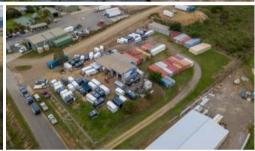

# Kilcoy - Industrial Sheds & Storage Units

Located on the D'Aguilar Hwy Kilcoy

- Large Industrial Shed
- Block of 6 Storage Units
- 34 x 20ft Storage Containers
- 12 x 40ft Storage Containers
- Fully security fenced
- 3 phase power
- Town Water
- 1 minute to town