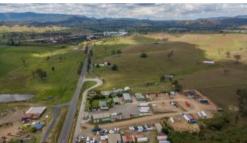

# Kilcoy - Industrial Sheds & Storage Units

Located on the D'Aguilar Hwy Kilcoy

- Large Industrial Shed
- Block of 6 Storage Units
- 34 x 20ft Storage Containers
- 12 x 40ft Storage Containers
- Fully security fenced
- 3 phase power
- Town Water
- 1 minute to town