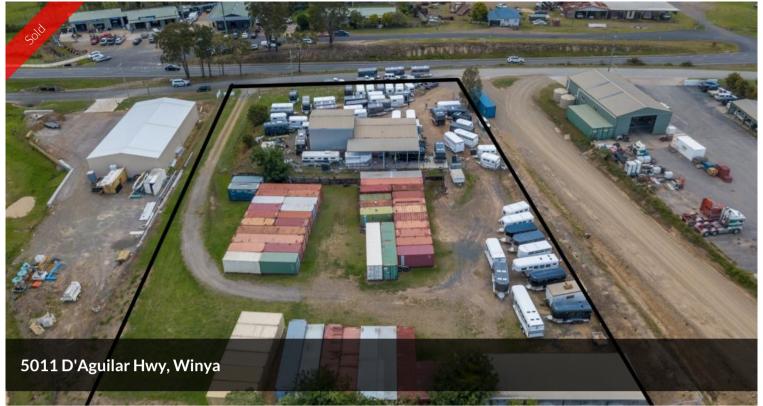

# Kilcoy - Industrial Sheds & Storage Units

Located on the D'Aguilar Hwy Kilcoy

- Large Industrial Shed
- Block of 6 Storage Units
- 34 x 20ft Storage Containers
- 12 x 40ft Storage Containers
- Fully security fenced
- 3 phase power
- Town Water
- 1 minute to town

### **□** 1 **□** 7,039 m2

Price SOLD
Property Type Residential
Property ID 949
Land Area 7,039 m2