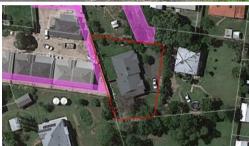

<u>►</u> 5 № 2 **□** 1,107 m2

Price SOLD
Property Type Residential
Property ID 953
Land Area 1,107 m2