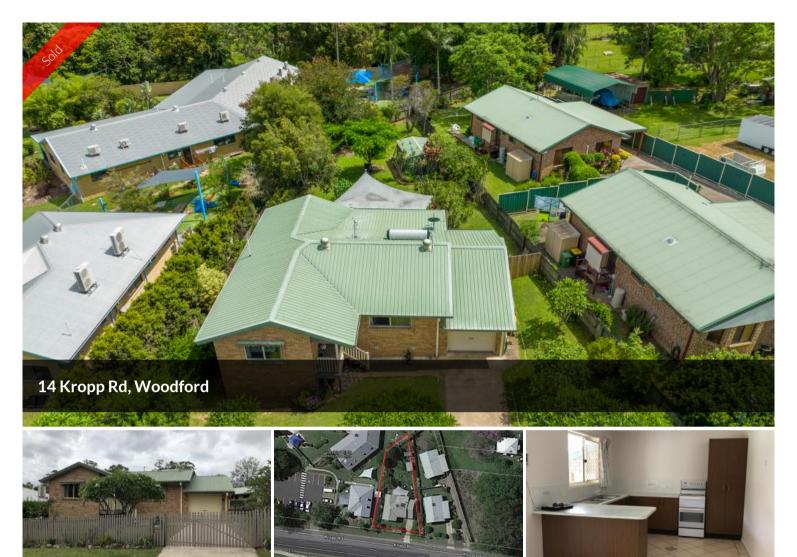

## GREAT INVESTMENT IN THE HEART OF TOWN

Solid brick home in the heart of Woodford. No car no problem as everything is within walking distance. Within a 200m radius you will find Woolworths, IGA, post office, hotel, daycare, school, doctors, chemists, cafes and newsagent. Really no need to leave town. An ideal investment property as excellent tenants are already in place and happy to stay on. Currently paying \$340 p/wk.

- \* Well maintained 3 bedroom brick home.
- \* Single lined lock-up garage, could possibly be another room.
- \* Large and private deck at rear overlooking lawn and gardens.
- \* Fully fenced 791m<sup>2</sup> yard, 6m x 3m garden shed plus rainwater tank for gardens.

## 🔚 3 🔊 1 🖨 1 🖸 791 m2

| Price         | SOLD for \$510,000 |
|---------------|--------------------|
| Property Type | Residential        |
| Property ID   | 954                |
| Land Area     | 791 m2             |