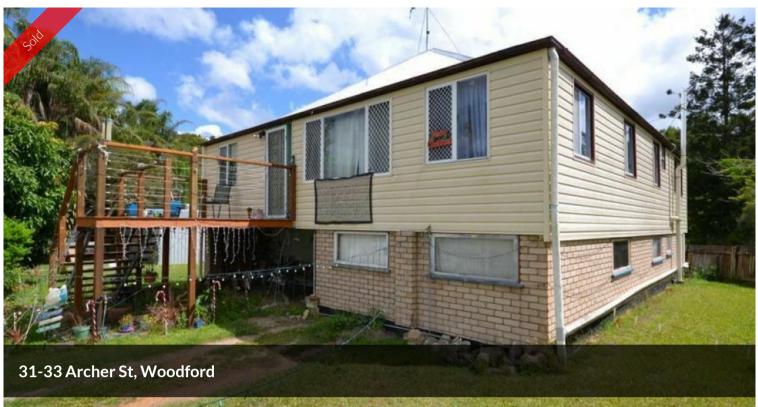

WOODFORD - LARGE BLOCK Located in the main street of Woodford sits this 2 bedroom, 1 bathroom fixer upper.

Features: 2 sleepouts, loft area, 2 car garage and large 1292m2 block.

The above information provided has been furnished to us by the vendor/s. We have not verified whether or not that information is accurate and do not have any belief in one way or the other in its accuracy. We do not accept any responsibility to any person for its accuracy and do no more than pass it on. All interested parties should make and rely upon their own inquiries in order to determine whether or not this information is in fact accurate. 🛏 2 🔊 1 🛱 2 🗔 1,292 m2