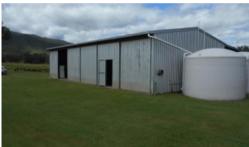

Other improvements include a  $20m \times 10m$  zinc shed with  $30m \times 6m$  skillion, 3 phase power, concrete floor and self contained granny flat,  $6m \times 6m$  zinc shed with power and concrete floor, yards, loading ramp and vet crush, fenced into 4 paddocks. Water is supplied by a bore and sandy creek frontage and a small dam, also underground mains with 5 hydrants. The property has a 17ha irrigation licence.