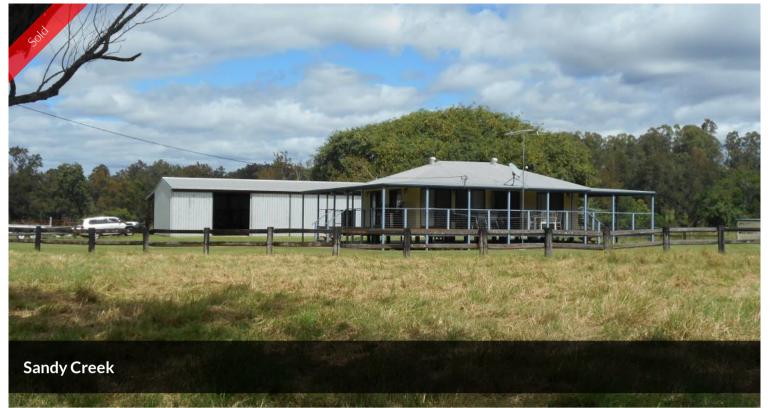

## A MUST SEE!!! OUTSTANDING 43 ACRES SANDY CREEK

Low set 3 bedroom home, open plan kitchen, dining and lounge. 1 bathroom, separate toilet and large laundry. Wide verandas on three sides and attached carport.

Other improvements include a  $20m \times 10m$  zinc shed with  $30m \times 6m$  skillion, 3 phase power, concrete floor and self contained granny flat,  $6m \times 6m$  zinc shed with power and concrete floor, yards, loading ramp and vet crush, fenced into 4 paddocks. Water is supplied by a bore and sandy creek frontage and a small dam, also underground mains with 5 hydrants. The property has a 17ha irrigation licence.