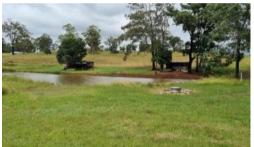

Water: 6 large earth dams. Stocked with fish & red claw.

Improvements: Low set 4 bedroom double brick home, 400m2 under roof, verandas on 3 sides, formal lounge, huge rear patio, wood stove, en-suite, solar panels, 200,000lt rainwater.