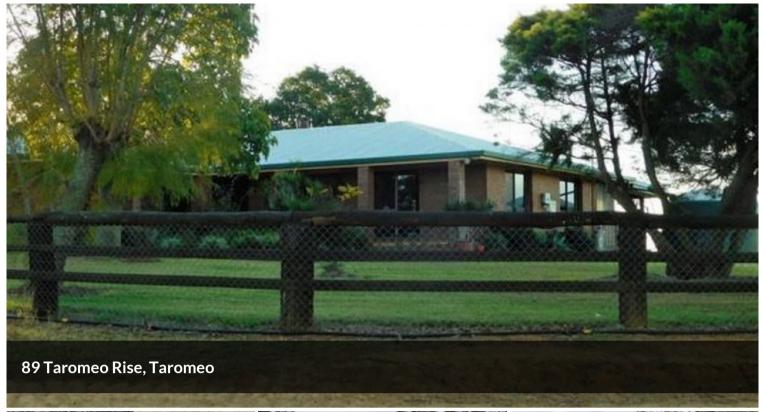

Water: 6 large earth dams. Stocked with fish & red claw.

Improvements: Low set 4 bedroom double brick home, 400m2 under roof, verandas on 3 sides, formal lounge, huge rear patio, wood stove, en-suite, solar panels, 200,000lt rainwater.

Outbuildings: Large lock up shed, cold room, machinery shed, workshop, hay shed, grain shed, self contained quarters, dog pens, pig pens, sheep pens, cattle yards, milking shed.

This is a property of the highest quality only minutes to Blackbutt. Suited to commercial or stud cattle, sheep, alpacas, camping or farm stay.