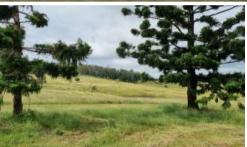

## 122 ACRES - EXCELLENT WATER - VIEWS - RAIL TRAIL

Red Volcanic Scrub Property - 122 acres with excellent water & outstanding views. Rail trail & Campsites.

Country: Outstanding red soil. Fully dog fenced, sub divided into 12 paddocks. Improved pasture inc Green Panic, Rhodes and Kikuyu. 40 acres cultivation.