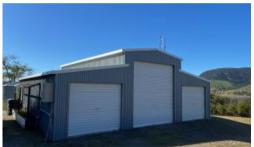

#### Featuring:

- \* Master bedroom with walk in robe and access to the huge deck.
- \* 2 bedrooms with robes and ceiling fans.
- \* Modern kitchen with gas cooktop plus viewing window with electric blinds.
- \* Air conditioning to master bedroom.
- \* Large powered shed.
- \* Double access driveway.