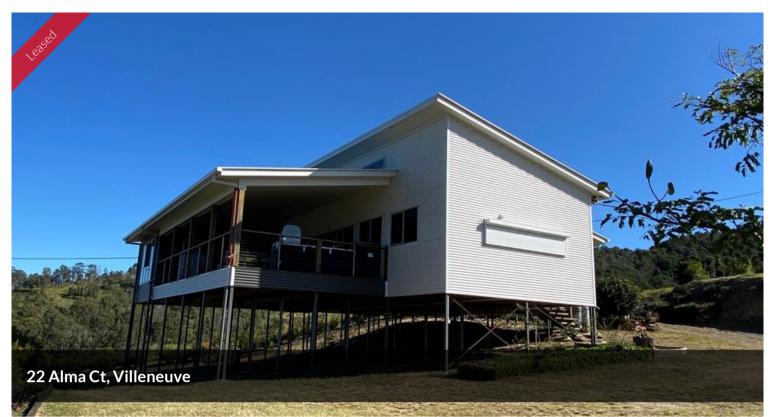

### MODERN FAMILY HOME WITH STUNNING VIEW

This beautiful home is located high on the hill in Villeneuve with stunning views of Somerset dam. Sit on the huge deck to take in the views. This family home is so welcoming you wont want to leave the house.

#### Featuring:

- \* Master bedroom with walk in robe and access to the huge deck.
- \* 2 bedrooms with robes and ceiling fans.
- \* Modern kitchen with gas cooktop plus viewing window with electric blinds.
- \* Air conditioning to master bedroom.
- \* Large powered shed.
- \* Double access driveway.