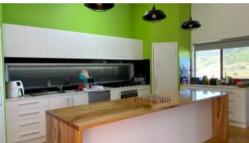

#### Featuring:

- \* Master bedroom with walk in robe and access to the huge deck.
- \* 2 bedrooms with robes and ceiling fans.
- \* Modern kitchen with gas cooktop plus viewing window with electric blinds.
- \* Air conditioning to master bedroom.
- \* Large powered shed.
- \* Double access driveway.