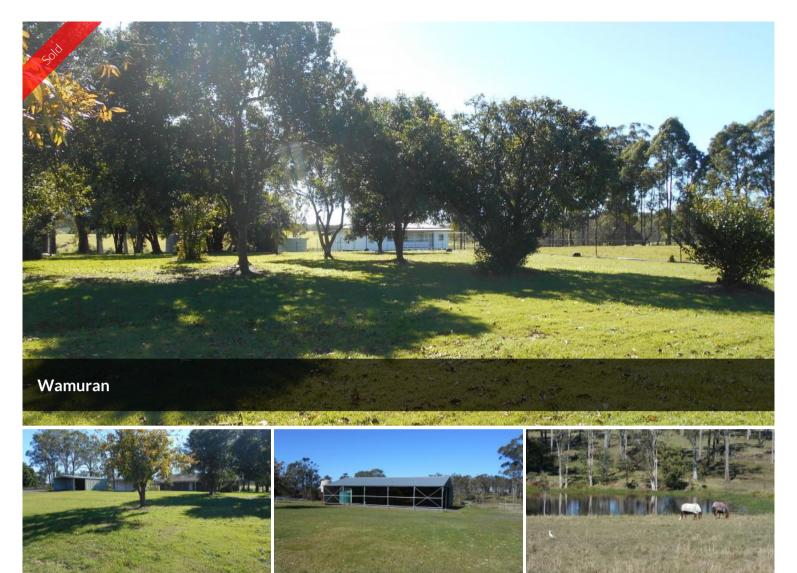

## WAMURAN OUTSTANDING 21 ACRE PROPERTY

2 Homes - Unlimited Water

Main House is a 3 bedroom low set brick and tile home having open plan kitchen/dining room, large lounge room, family room, 2 way bathroom, 1 toilet, laundry and front and rear verandas. Double lock up  $9m \times 6m$  colourbond shed. 1.8 kw solar system and solar hot water system.

Cottage is a low set 2 bedroom weatherboard home with an open plan kitchen/dining room, lounge room, bathroom, toilet, laundry, fireplace, front and rear verandas and a 2.2kw solar system.

Other improvements include a  $9m \times 6m$  colourbond shed with a  $6m \times 3m$  skillion, concrete floor and 3 phase power. Another  $20m \times 12m$  colourbond shed with 3 phase power. Good fencing. Great water and underground mains.

This is a must see property in a tightly held district.

The above information provided has been furnished to us by the vendor/s. We have not verified whether or not that information is accurate and do not have any belief in one way or the other in its accuracy. We do not accept any responsibility to any person for its accuracy and do no more than pass it on. All interested parties should make and rely upon their own inquiries in order to determine whether or not this information is in fact accurate.