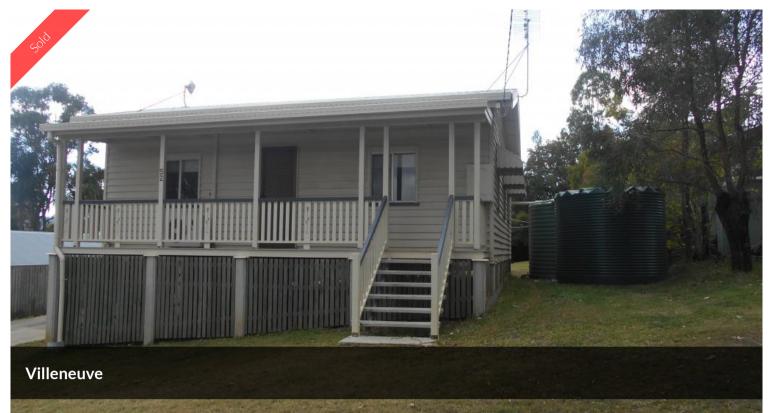

## QUAINT COTTAGE ON LARGE 1209M2 BLOCK

This cute little cottage has views of the mountains. Just half way between Woodford and Kilcoy.

Features include lovely polished floor boards throughout, 3 bedrooms, 1 bathroom, 1 toilet and inside laundry. Spacious kitchen with dishwasher and near new upright stove. Main bedroom has built in robe and ceiling fan. Lounge room has a near new reverse cycle air conditioner, ceiling fan and NBN connected. Large undercover back deck. Great for entertaining. 2 x water tanks and Envirocycle treatment system. Fully fenced on a huge 1209m2 block and a concrete driveway.

**□** 3 **1** 1,209 m2

Price SOLD
Property Type Residential
Property ID 991
Land Area 1,209 m2