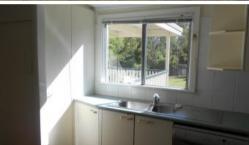

## QUAINT COTTAGE ON LARGE 1209M2 BLOCK

This cute little cottage has views of the mountains. Just half way between Woodford and Kilcoy.

Features include lovely polished floor boards throughout, 3 bedrooms, 1 bathroom, 1 toilet and inside laundry. Spacious kitchen with dishwasher and near new upright stove. Main bedroom has built in robe and ceiling fan. Lounge room has a near new reverse cycle air conditioner, ceiling fan and NBN connected. Large undercover back deck. Great for entertaining. 2 x water tanks and Envirocycle treatment system. Fully fenced on a huge 1209m2 block and a concrete driveway.