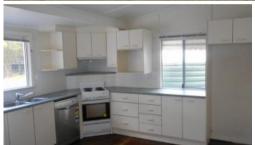

## QUAINT COTTAGE ON LARGE 1209M2 BLOCK

This cute little cottage has views of the mountains. Just half way between Woodford and Kilcoy.

Features include lovely polished floor boards throughout, 3 bedrooms, 1 bathroom, 1 toilet and inside laundry. Spacious kitchen with dishwasher and near new upright stove. Main bedroom has built in robe and ceiling fan. Lounge room has a near new reverse cycle air conditioner, ceiling fan and NBN connected. Large undercover back deck. Great for entertaining. 2 x water tanks and Envirocycle treatment system. Fully fenced on a huge 1209m2 block and a concrete driveway.